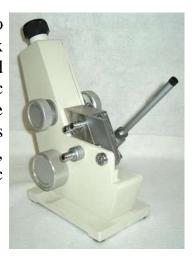

## **Abbe Refractometer**

The Abbe Refractometer Model AR-001 is designed to provide a Refractive Index measurement (nD) and Brix measurement for transparent, semitransparent and solid matter. The instrument can be connected to a thermostatic bath for accurate measurements over a temperature range of  $0^{\circ} - 70^{\circ}\text{C}$  (32° - 158°F). The Abbe Refractometer is widely used in the oil industry, pharmaceuticals, paint, food processing, chemicals, sugar refineries, gemologic applications, schools and research centers.