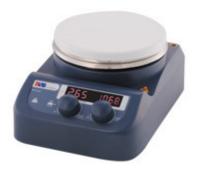

MS-H280-Pro with external temperature sensor PT1000

MS-H280-Pro stainless steel with ceramic coated hotplate