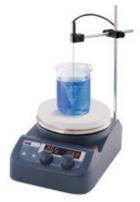

MS-H280-Pro with external temperature sensor PT1000

MS-H280-Pro stainless steel with ceramic coated hotplate