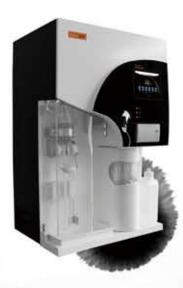

# K1100/K1100F Automatic Kjeldahl Analyzer

K1100/K1100F Automatic Kjeldahl Analyzer is an automatic device integrating distillation and titration functions designed based on classic Kjeldahl nitrogen determination method. It's equipped with the latest core control system, powerful automation and high-quality components, can easily achieve automatic waste discharge and cleaning of digestion tubes and titration cups, control steam supply and real-time detection of condensation temperature. High-accuracy charging pump and titration system ensure test results accuracy, and multiple fluid level detection gives smooth test process.

#### Characteristic

- Automatic waste discharge and cleaning ensure operator safety and save worktime.
- External titration cup design gives operator real-time control of the whole test process.
- Steam flow is controllable, satisfying different test requirements.
- Regent barrel enjoys fluid absence warning function, ensuring smooth test going.
- High-precision charging pump and titration ensure test results accuracy.
- USB or RS485 interface is optional for PC connection.
- The temperature of distilled liquid is detected real time. If the temperature of distilled liquid is abnormal, to ensure the accuracy of experiment's result, instrument will stop working.
- Double distillation model is used to meet different experiments, to retard the speed of acid-base reaction.
- Digestion tube fast drain function is used to avoid operator touch distilled hot reagents, protecting operators.