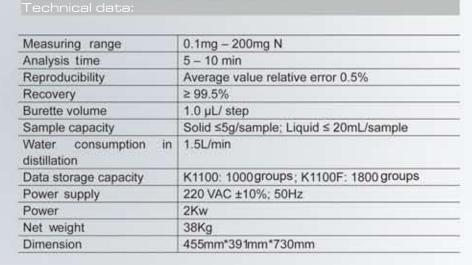

puter control

Automatic completion of distillation, titration, calculation, printing, waste discharge and multiple protections, i.e.failure self-detection, hints of condensed water shortage, displacement of safety door and digestion tube and so on.

## Large LCD Touch Screen Panel

Large LCD touch screen gives visual operation and abundant information, enabling user to have a good command of it.



Compatible with congeneric products perfectly

## Performance advantage

Complete compatible design

- Compatible with φ42 digestion tube
- . Titration while distillation, enhance the efficiency rapidly.
- \* User friendly design, color touch screen, easy for operating
- Faster ARM system, faster operating rate
- Digester model SH220F and SH420F is matching K1100F, with φ42 digestion tube