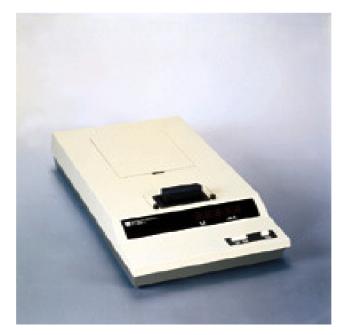

Product ID: C300 Kett Whiteness Tester/Rice

Obsolete - replaced by the C600.

Similar to the C100, the C300 tests whole rice kernels. Meeting JIS standards, the C300 allows for accurate, repeatable color measurement in an easy-to-use package.

Simply fill the sample container with rice, close the top and insert into the system. The color standard is displayed within two seconds. This sampling speed allows the processor to increase measurement frequency without adding numerous test stations and operators. Stability is ensured by using the color standard provided with each C300.

This simple analysis allows the processor to easily test products for color stability and grading. Using infrared reflectance, samples are not altered or affected in any way.