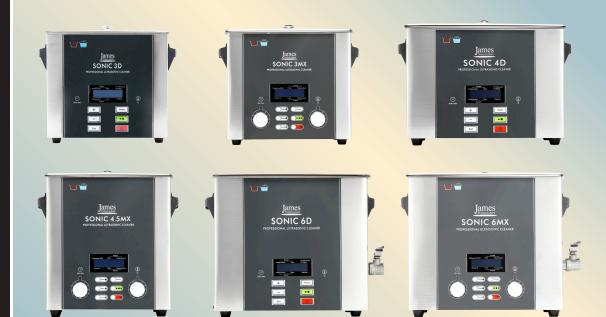

**Shooting Clubs** 

Special Education Institutes

Golf Clubs

Mobile Phone Service Shops

**Printing Shops** 

Automotive Repair Shops

| SONIC Model                | 3D          | 3МХ         | 4D          | 4.5MX       | 6D          | 6MX         |
|----------------------------|-------------|-------------|-------------|-------------|-------------|-------------|
| Volume Size (Litre)        | 3L          | 3L          | 4L          | 4.5L        | 6L          | 6L          |
| Tank Internal Dimension    | 238×138×100 | 238×138×100 | 302×152×100 | 238x138x150 | 302×152×150 | 302×152×150 |
| Operations Frequency (KHz) | 40          | 37          | 40          | 37          | 40          | 37          |
| Ultrasonic Power           | 120W        | 160W        | 120W        | 160W        | 180W        | 240W        |
| Easy Clean Buttons         | ✓           | ×           | ✓           | ×           | ✓           | х           |
| Easy Use Rotary Dials      | ×           | ✓           | ×           | ✓           | ×           | <b>✓</b>    |
| Pulse / Sweep              | ×           | <b>✓</b>    | х           | <b>✓</b>    | х           | <b>✓</b>    |
| Drainage Tap               | ×           | х           | х           | х           | <b>✓</b>    | <b>✓</b>    |
| Degas                      | <b>✓</b>    | <b>✓</b>    | <b>✓</b>    | <b>✓</b>    | <b>✓</b>    | <b>✓</b>    |
| Built in Heater (0°- 80°)  | <b>✓</b>    | <b>✓</b>    | <b>✓</b>    | <b>√</b>    | <b>✓</b>    | <b>✓</b>    |