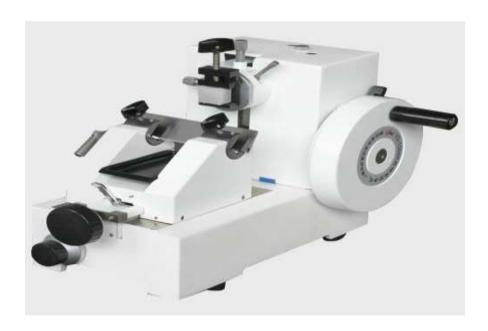

## **Product Description**

Paraffin Microtome YD-1508A(B), from China professional Microtome manufacturer Jinhua YIDI Medical Appliance Co., Ltd  $\,$ 

The machines have the characteristics of the good stability, high precision, operating easily, working continually and evenly.

## Technical Data:

- 1) Slice thickness range: 1-30 micron(YD -1508A), 1-25micron(YD-1508B)
- 2) Least slice adjusting graduation: 1micron
- 3) Slice precision:  $\pm$  5%
- 4) Maximal slice section:  $50 \times 30 \text{mm} (40 \times 30 \text{mm})$