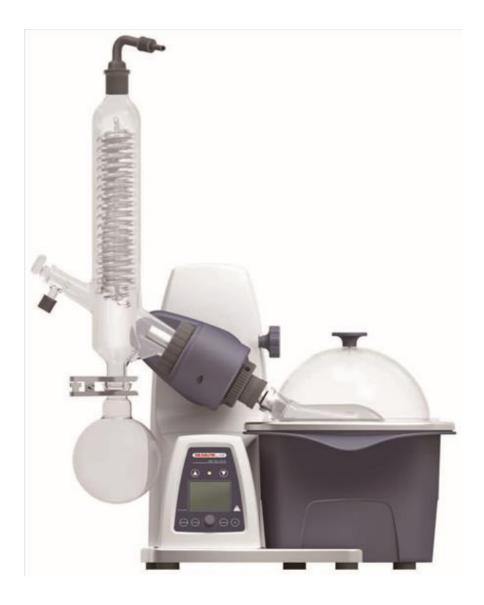

【RE100-Pro LCD Digital Rotary Evaporator】

## Features

- Easy to read large digital LCD screen displays heating temperature, rotation speed and timing
- Speed range from 20 to 280 rpm
- Large 5L water-oil heating bath with heating temperature range of RT to 180°C
- Heating bath with precise temperature control and adjustable safety circuit
- Designed a detachable operating panel allows remote control
- Patented condenser(cooling surface 1,500 cm<sup>2</sup>) with excellent cooling effect
- Motorized lift with quick-action, automatic release evaporating flask to top position in case